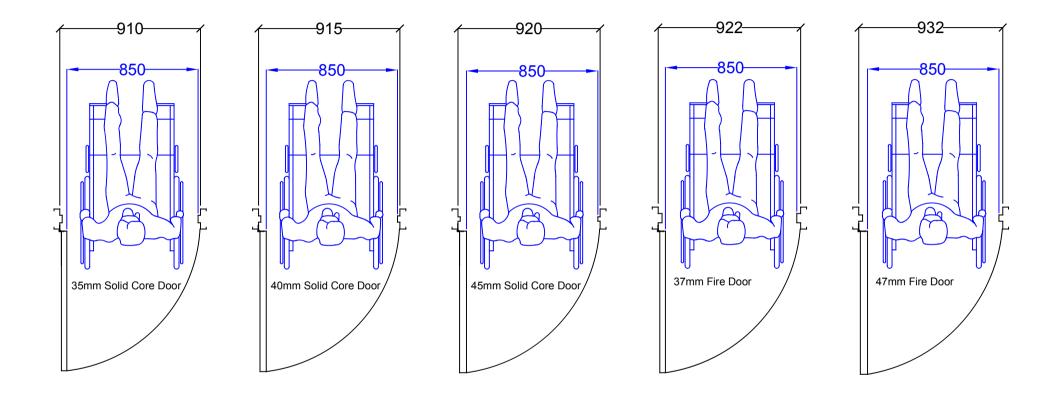

Minimum Clear Opening Reveal Size Recommendation - As Per Door Type and Thickness

| Taylors Doors & Frames Pty Ltd                                                                         | General Notes: | Drawn By: Peter Mole                | Sheet:      |
|--------------------------------------------------------------------------------------------------------|----------------|-------------------------------------|-------------|
| 20 Orchard Road<br>Brookvale NSW 2100<br>Ph: + 61 2 9905 1222                                          |                | Date: 1st February 2017             | 1 of 1      |
| Fx: + 61 2 9905 1222<br>Fx: + 61 2 9905 2885<br>Email: admin@taylorsdoors.com.au WWW.taylorsdoors.com. | au             | Drawing ID: TDF_MinimumClearOpening | Revision: A |