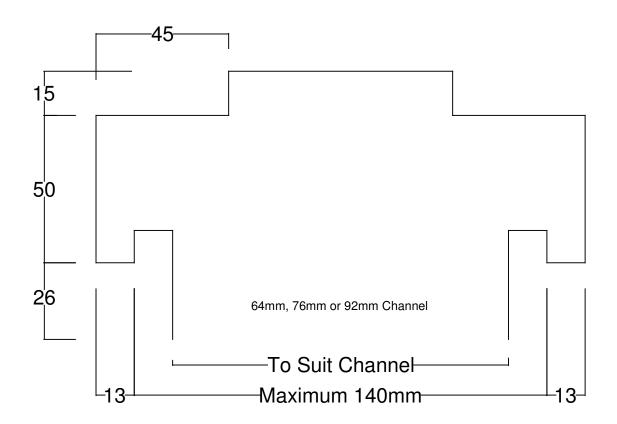

TAYLORS DOOR AND FRAMES PROFILE ID: NR4-140BING

Material: 1.1mm Zinc Anneal

Hinge Type/Qty: 3 Screw Fixed Hinge Preparations

Strike: Universal Strike

Assembly: Fully Welded Dressed and Primed

Fixing Method: Partition Fins

Nominal Door Thickness: 40mm

Frames for plaster walls may require confirmation by our sales staff of your overall wall thickness and wall cross section following receipt of your order.